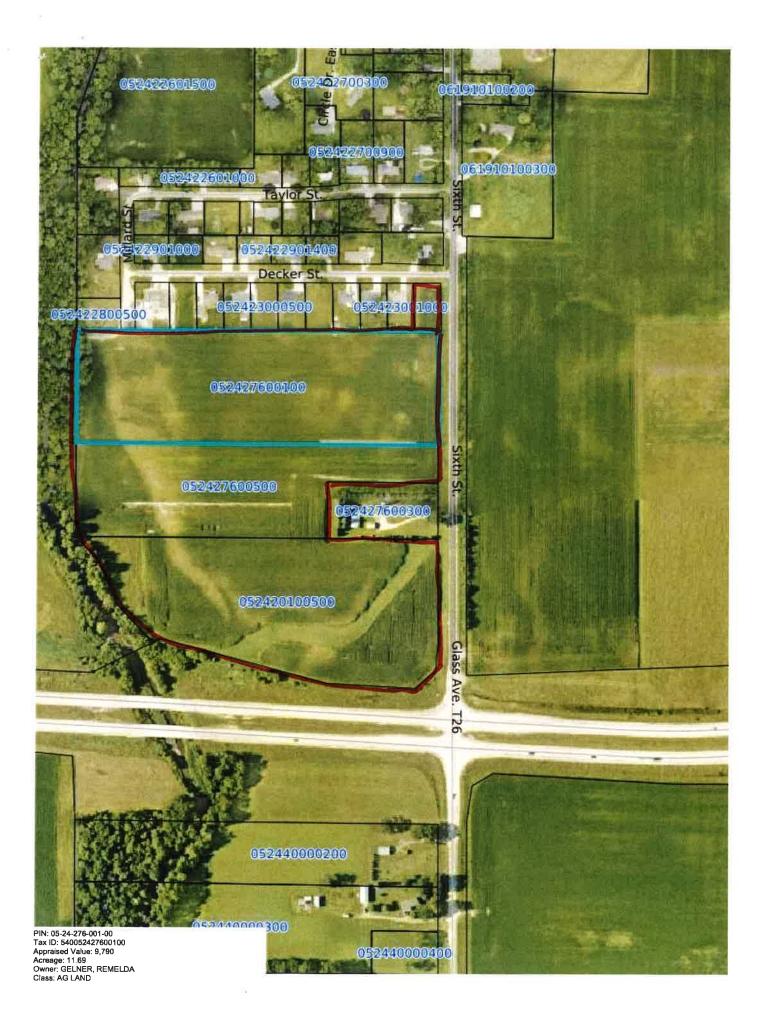

**REAL ESTATE TAXES - \$704.00** 

IMPROVEMENTS – bare land – no buildings. The street sign may or may not be on the Gelner land. The signage is offered "as is/where is". There is no signage lease income. CITY UTILITIES – City of Rudd utilities are located nearby in Decker Street; North part is zoned Single Family Residential; Southeast corner is zoned General Commercial; balance is zoned Light Industrial (Refer to the attached maps from City Hall) According to the Iowa DOT, 9,700 vehicles per day pass by on the Avenue of the Saints.