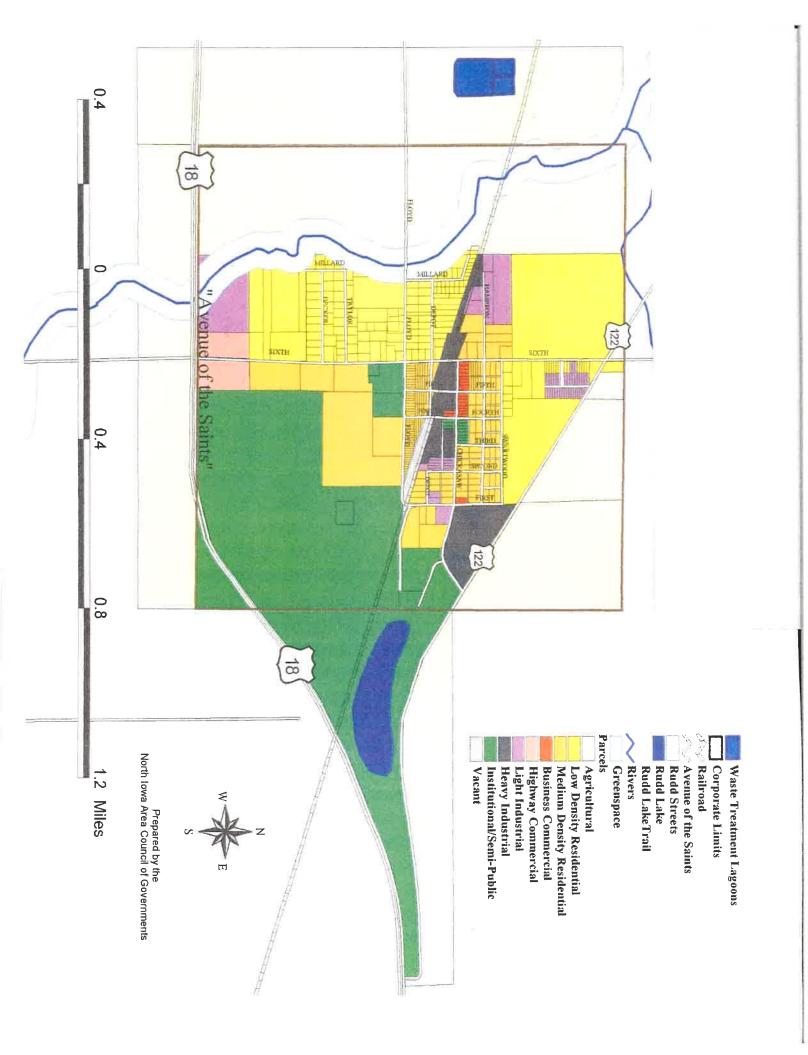

**REAL ESTATE TAXES - \$704.00** 

IMPROVEMENTS – bare land – no buildings. The street sign may or may not be on the Gelner land. The signage is offered "as is/where is". There is no signage lease income. CITY UTILITIES – City of Rudd utilities are located nearby in Decker Street; North part is zoned Single Family Residential; Southeast corner is zoned General Commercial; balance is zoned Light Industrial (Refer to the attached maps from City Hall) According to the Iowa DOT, 9,700 vehicles per day pass by on the Avenue of the Saints.