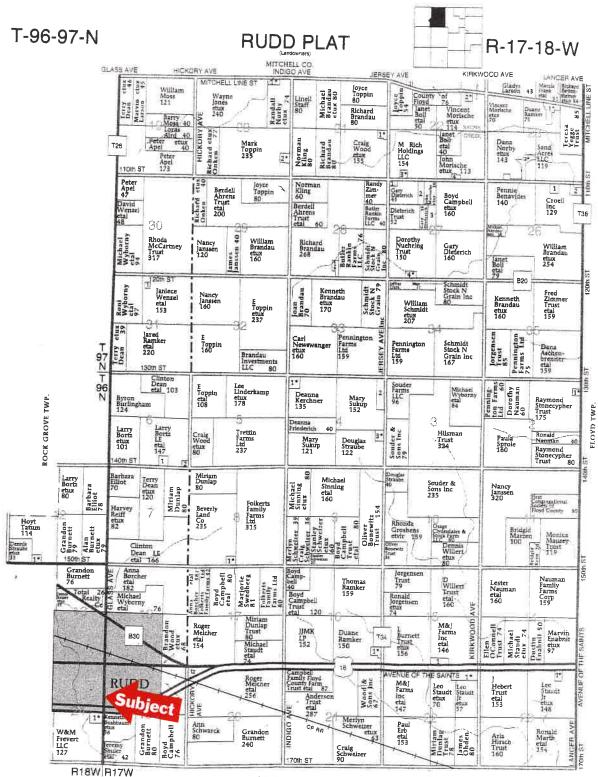

earnest money deposit of \$25,000.00 which, per Iowa law, must be in the Benchmark Agribusiness, Inc. Real Estate Trust account within five business days after August 5<sup>th</sup>, 2022.

| SIGNED      | Da               | ate        |
|-------------|------------------|------------|
| Print Name  |                  |            |
| Address     |                  |            |
| City        | State            | ZIP code   |
| Telephone # | Cell phone # (if | different) |
| Fmail       |                  |            |

Return no later than close of business on Friday, August 5, 2022 to:

Courtside Offices \* 23 Third Street NW \* Mason City, Iowa 50401 641-424-6983 \* Fax 641-424-0318 \* cell – 641-425-0080 www.benchmarkagribusiness.com \* Email – <u>fred@benchmarkagribusiness.com</u>



ULSTER TWP.





#### Legend

Non-Cropland CRP I lowa PLSS Cropland Tract Boundary I lowa Roads

#### Wetland Determination Identifiers

- Restricted Use
- V Limited Restrictions
- Exempt from Conservation Compliance Provisions

### Tract Cropland Total: 31.30 acres

2022 Program Year Map Created April 06, 2022

Farm 6008 Tract 11131

United States Department of Agriculture (USDA) Farm Service Agency (FSA) maps are for FSA Program administration only. This map does not represent a legal survey or reflect actual ownership; rather it depicts the information provided directly from the producer and/or National Agricultural Imagery Program (NAIP) imagery. The producer accepts the data 'as is' and assumes all risks associated with its use. USDA-FSA assumes no responsibility for actual or conse