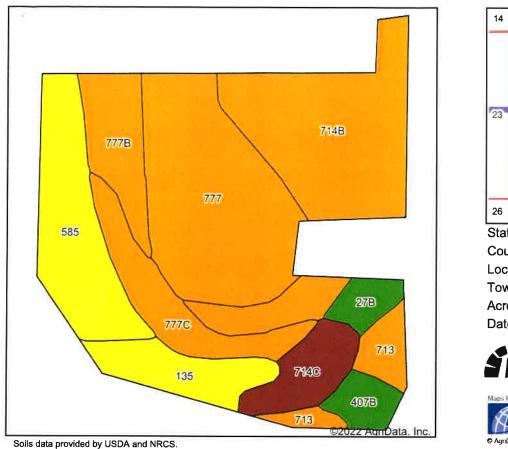

74

69

Area Symbol: IA067, Soil Area Version: 27 Non-Irr Class Code Soil Description CSR2 Acres Percent of \*i Com \*i Soybeans Bu CSR2\*\* field Legend \*с Bu 714B Winneshiek silt loam, 20 to 30 inches to limestone, till plain, 2 to 5 7.96 25.4% lle 80.0 23.2 percent slopes 777 Wapsie loam, 0 to 2 percent slopes 7.56 24.2% lls 80.0 23.2 Coland-Spillville complex, 0 to 2 percent slopes, occasionally 585 4.33 13.8% llw 80.0 23.2 flooded 777C Wapsie loam, 5 to 9 percent slopes 2.61 8.3% llle 80.0 23.2 777B Wapsie loam, 2 to 5 percent slopes 2.17 6.9% lle 80.0 23.2 135 Coland clay loam, 0 to 2 percent slopes, occasionally flooded 2.08 6.6% llw 198.4 57.5 714C Winneshiek silt loam, 20 to 30 inches to limestone, till plain, 5 to 9 1.74 5.6% Ille 80.0 23.2 percent slopes Winneshiek silt loam, 30 to 40 inches to limestone, till plain, 0 to 2 713 1.21 3.9% lłe 80.0 23.2 percent slopes 407B Schley silt loam, 1 to 4 percent slopes 0.87 2.8% 196.8 llw 57.1 27B Terril loam, 2 to 5 percent slopes 0.77 2.5% lle 224.0 65.0 Weighted Average 2.14 94.7 27.4

\*\*IA has updated the CSR values for each county to CSR2.

\*- CSR weighted average cannot be calculated on the current soils data, use prior data version for csr values.

\*i Yield data provided by the ISPAID Database version 8.1.1 developed by IA State University.

\*c: Using Capabilities Class Dominant Condition Aggregation Method

Soils data provided by USDA and NRCS.

Document 2006-0298

Book 2006 Page 0298 Type 03 008 Pages 1 Date 2/09/2006 Time 2:03 PM Rec Amt \$7.00