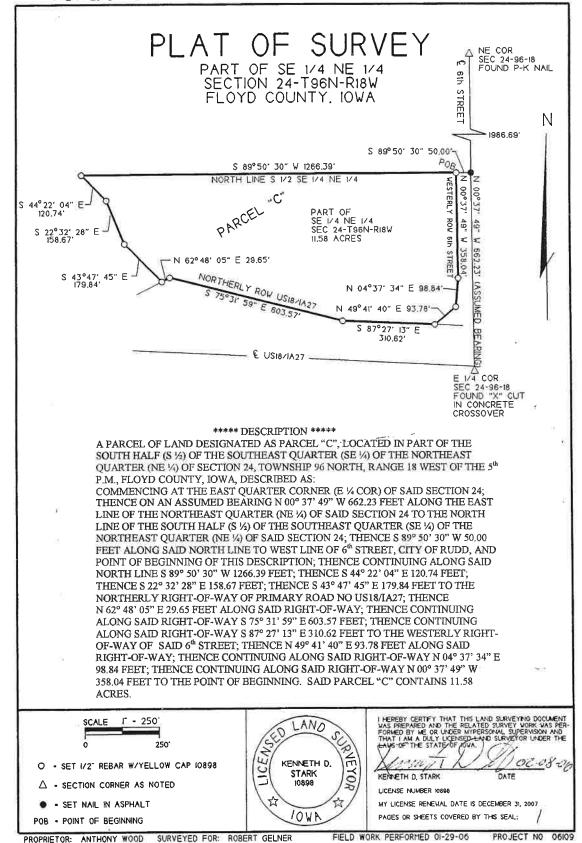

## 31.6 Gross Acres; 31.2 tillable acres

Lot 21 of Ehlebracht Addition; and Lots 11 & 12 with exceptions; All in NE ¼ NE ¼ ; and, Lots 9 & 10 except Parcel "E"; and Lots 7 & 8 and Parcel "C"; All in SE ¼ NE ¼ Section 24; All in T96N-R18W; Floyd County

## 31.6 Gross Acres Remelda Gelner Estate c/o Joni Gelner, Executor

LEGAL DESCRIPTION: Lot 21 of Ehlebracht's Addition; and Lots 11 & 12 with exceptions; All in NE ¼ NE ¼ ; and, Lots 9 & 10 except Parcel "E"; and Lots 7 & 8 and Parcel "C"; All in SE ¼ NE ¼ Section 24; All in T96N-R18W; Floyd County