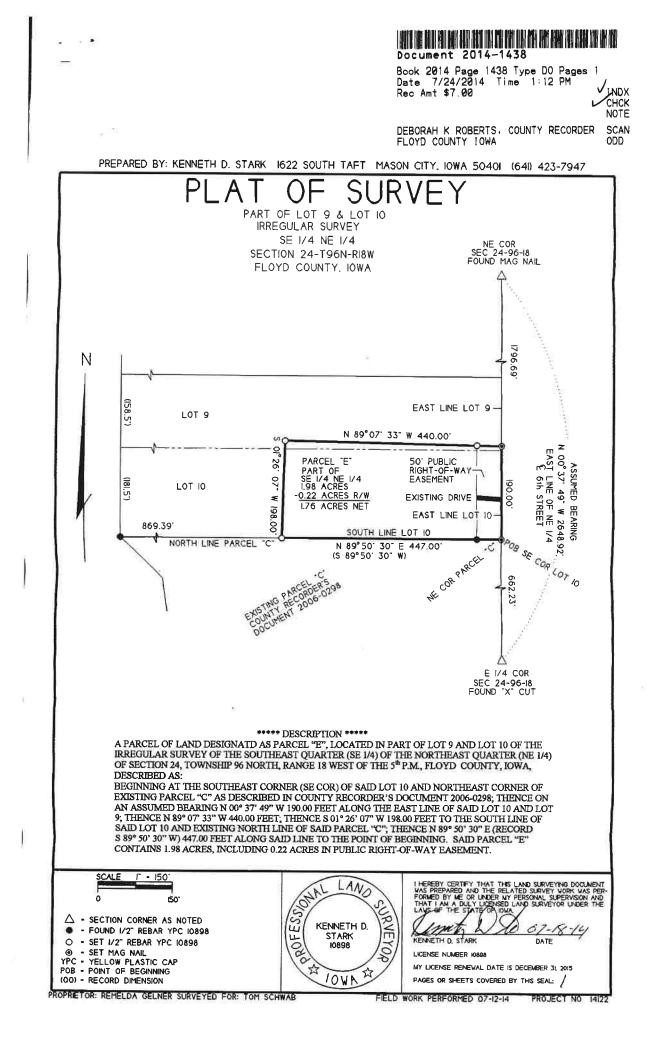

## 31.6 Gross Acres; 31.2 tillable acres

Lot 21 of Ehlebracht Addition; and Lots 11 & 12 with exceptions; All in NE ¼ NE ¼ ; and, Lots 9 & 10 except Parcel "E"; and Lots 7 & 8 and Parcel "C"; All in SE ¼ NE ¼ Section 24; All in T96N-R18W; Floyd County

## 31.6 Gross Acres Remelda Gelner Estate c/o Joni Gelner, Executor

LEGAL DESCRIPTION: Lot 21 of Ehlebracht's Addition; and Lots 11 & 12 with exceptions; All in NE ¼ NE ¼ ; and, Lots 9 & 10 except Parcel "E"; and Lots 7 & 8 and Parcel "C"; All in SE ¼ NE ¼ Section 24; All in T96N-R18W; Floyd County

\*c: Using Capabilities Class Dominant Condition Aggregation Method

Soils data provided by USDA and NRCS.

Document 2006-0298

Book 2006 Page 0298 Type 03 008 Pages 1 Date 2/09/2006 Time 2:03 PM Rec Amt \$7.00

DEBORAH K ROBERTS, COUNTY RECORDER FLOYD COUNTY IOWA

lowa