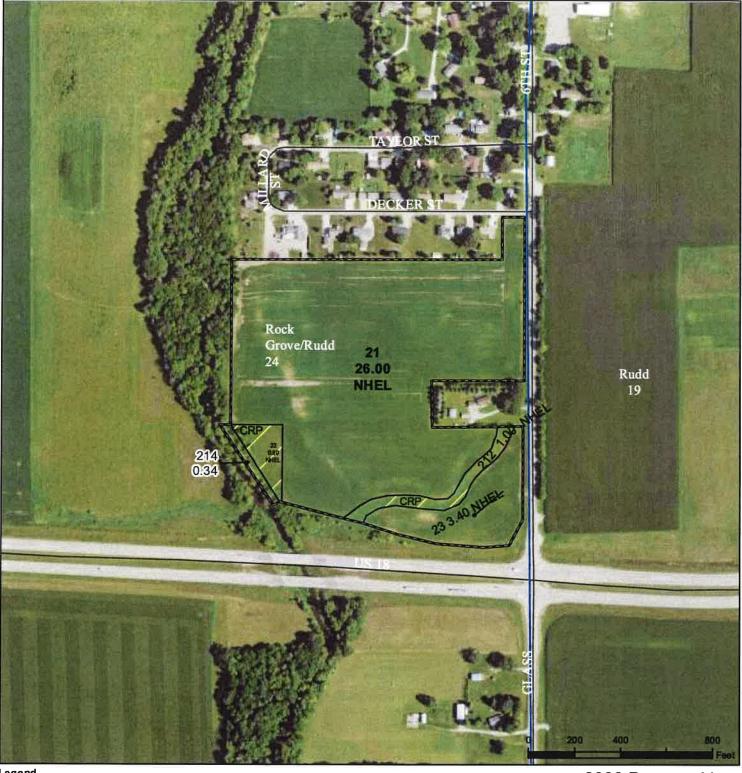

## **PROPERTY INFORMATION:**

TILLABLE ACRES – 31.3 Acres

No Highly erodible (NHEL)

DRAINAGE – aerial photos & NRCS records indicate isolated tile lines. FSA Form 156EZ says, "wetlands determinations are not complete." Nearly all of the soil types have good, natural internal drainage.

**REAL ESTATE TAXES - \$704.00** 

IMPROVEMENTS – bare land – no buildings. The street sign may or may not be on the Gelner land. The signage is offered "as is/where is". There is no signage lease income. CITY UTILITIES – City of Rudd utilities are located nearby in Decker Street; North part is zoned Single Family Residential; Southeast corner is zoned General Commercial; balance is zoned Light Industrial (Refer to the attached maps from City Hall) According to the Iowa DOT, 9,700 vehicles per day pass by on the Avenue of the Saints.

### Tract Cropland Total: 31.30 acres

2022 Program Year Map Created April 06, 2022

Farm 6008 Tract 11131

United States Department of Agriculture (USDA) Farm Service Agency (FSA) maps are for FSA Program administration only. This map does not represent a legal survey or reflect actual ownership; rather it depicts the information provided directly from the producer and/or National Agricultural Imagery Program (NAIP) imagery. The producer accepts the data 'as is' and assumes all risks associated with its use. USDA-FSA assumes no responsibility for actual or consequential damage incurred as a result of any user's reliance on this data outside FSA Programs. Wetland identifiers do not represent the size, shape, or specific determination of the area. Refer to your original determination (CPA-026 and attached maps) for exact boundaries and determinations or contact USDA Natural Resources Conservation Service (NRCS).