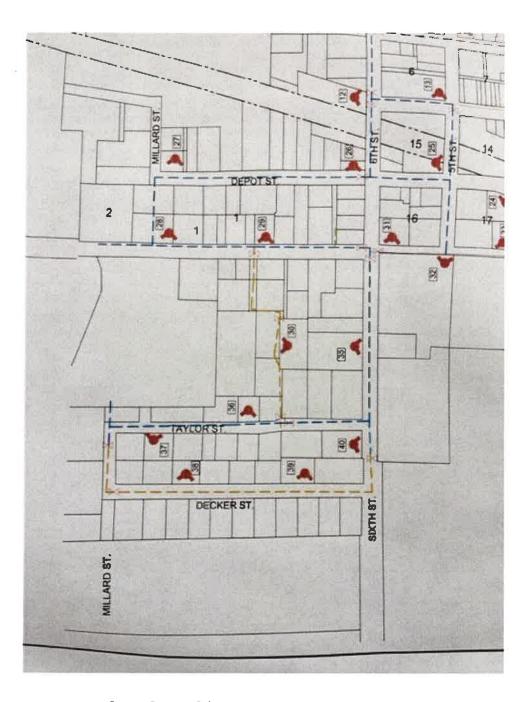

**REAL ESTATE TAXES - \$704.00** 

IMPROVEMENTS – bare land – no buildings. The street sign may or may not be on the Gelner land. The signage is offered "as is/where is". There is no signage lease income. CITY UTILITIES – City of Rudd utilities are located nearby in Decker Street; North part is zoned Single Family Residential; Southeast corner is zoned General Commercial; balance is zoned Light Industrial (Refer to the attached maps from City Hall) According to the Iowa DOT, 9,700 vehicles per day pass by on the Avenue of the Saints.