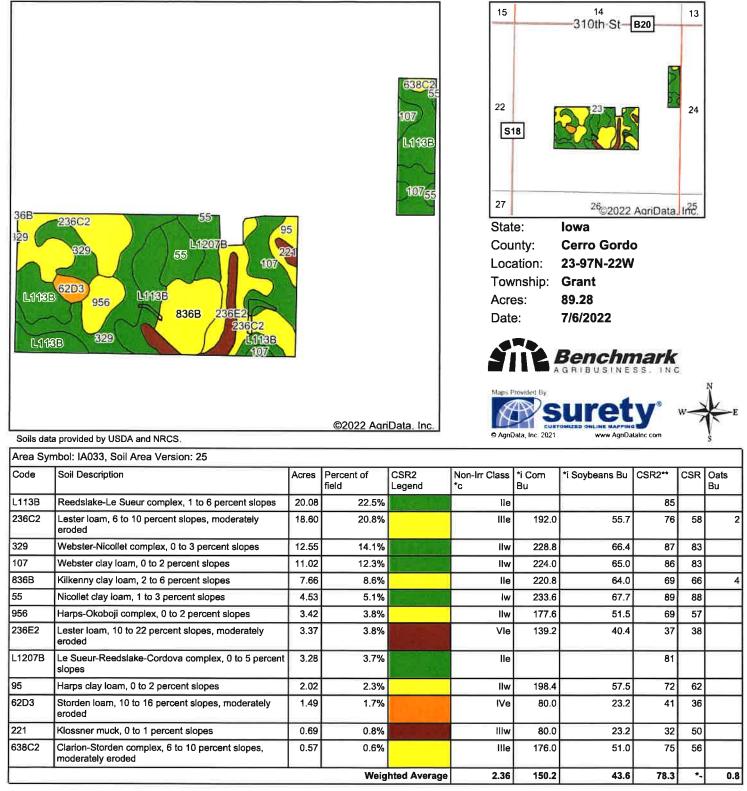

TILLABLE ACRES – ~ 89.23 tillable; no Conservation Reserve Program (CRP) acres; no acres are designated highly erodible (NHEL)

CSR2 ave. – 78.4

DRAINAGE – FSA Form 156EZ says "tract does not contain a wetland"; the East 12 acres of SE ¼ NE ¼ is patterned tiled; there is aerial photo evidence of tile in the low ground in the NE corner of the 80 acres.