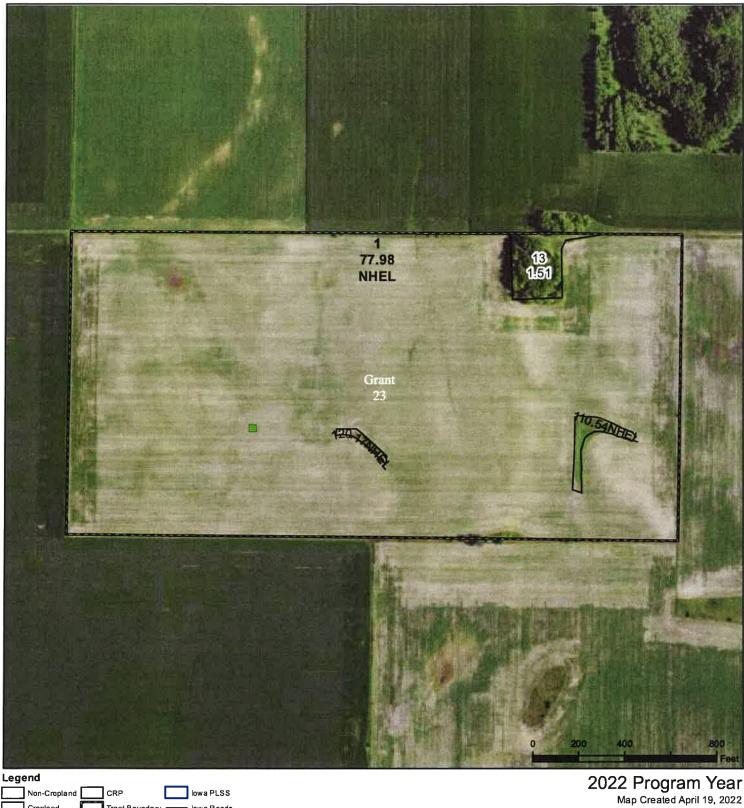

#### United States Department of Cerro Gordo County, Iowa Agriculture

Farm 6311 Tract 7527

Tract Boundary

lowa Roads

Exempt from Conservation

Cropland

**Compliance Provisions** 

### Tract Cropland Total: 78.69 acres

United States Department of Agriculture (USDA) Farm Service Agency (FSA) maps are for FSA Program administration only. This map does not represent a legal survey or reflect actual ownership; rather it depicts the information provided directly from the producer and/or National Agricultural Imagery Program (NAIP) imagery. The producer accepts the data 'as is' and assumes all risks associated with its use. USDA-FSA assumes no responsibility for actual or consequential damage incurred as a result of any user's reliance on this data outside FSA Programs. Wetland identifiers do not represent the size, shape, or specific determination of the area. Refer to your original determination (CPA-026 and attached maps) for exact boundaries and determinations or contact USDA Natural Resources Conservation Service (NRCS).