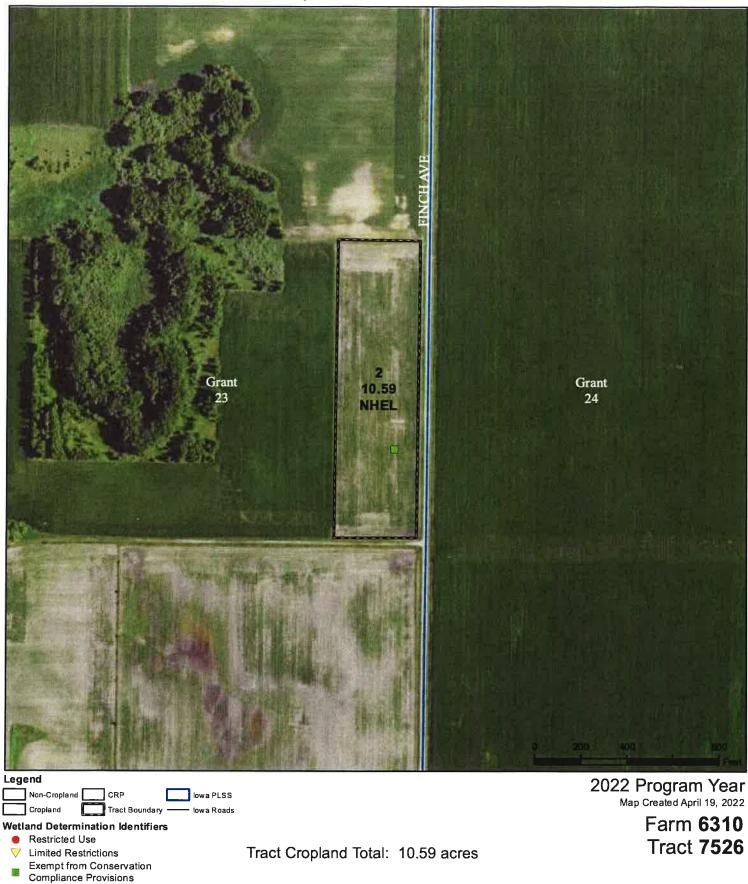

EASEMENT - There is a 20' wide formal, perpetual access easement between the 80 acres and the East 12 acres.

T-97-N